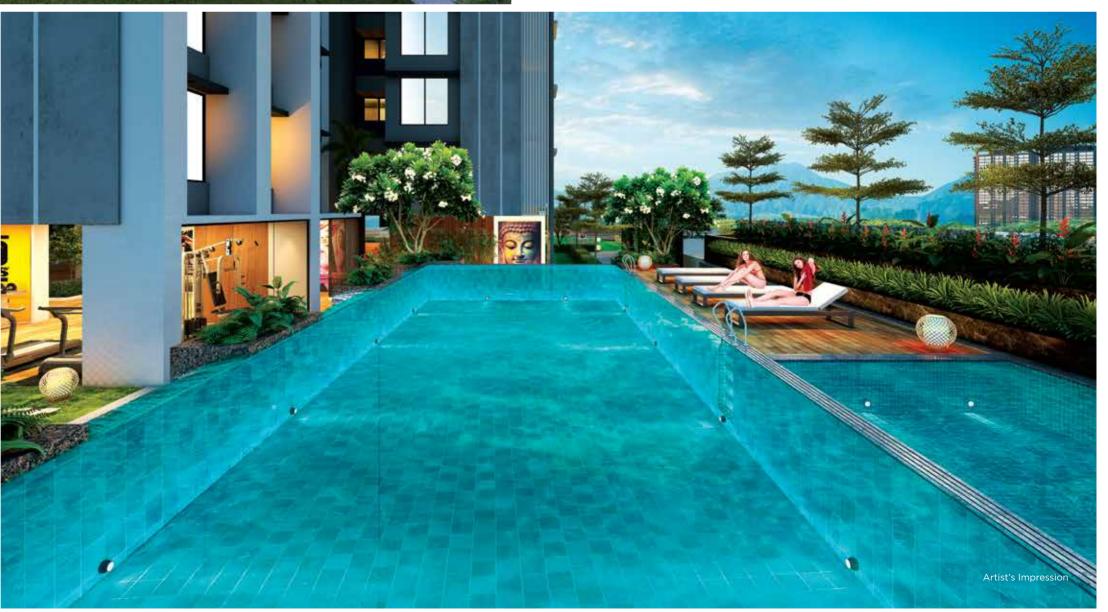

### FRESH WAVES OF REJUVENATION

Lap Pool with Cascading Waterfall

### PODIUM LIFESTYLE AMENITIES AND CLUB-LIFE

- Zen Garden & Walkway on Ground Floor
- Lap Pool with Cascading Waterfall
- Kids Pool with Deck & Loungers
- Jogging Track
- Multipurpose Lawn with Amphitheatre
- Well-Equipped Kids Play Area
- Yoga & Meditation Area
- Multipurpose Sports Court
- Worship Place
- Senior Citizen's Seating
- World-Class Fitness Centre with Cardio & Weight Training
- Zumba Studio
- Reflexology Pathway
- Indoor Games Arena
- Celebration Hall for Parties & Get-Togethers
- Crèche for Infants & Kids