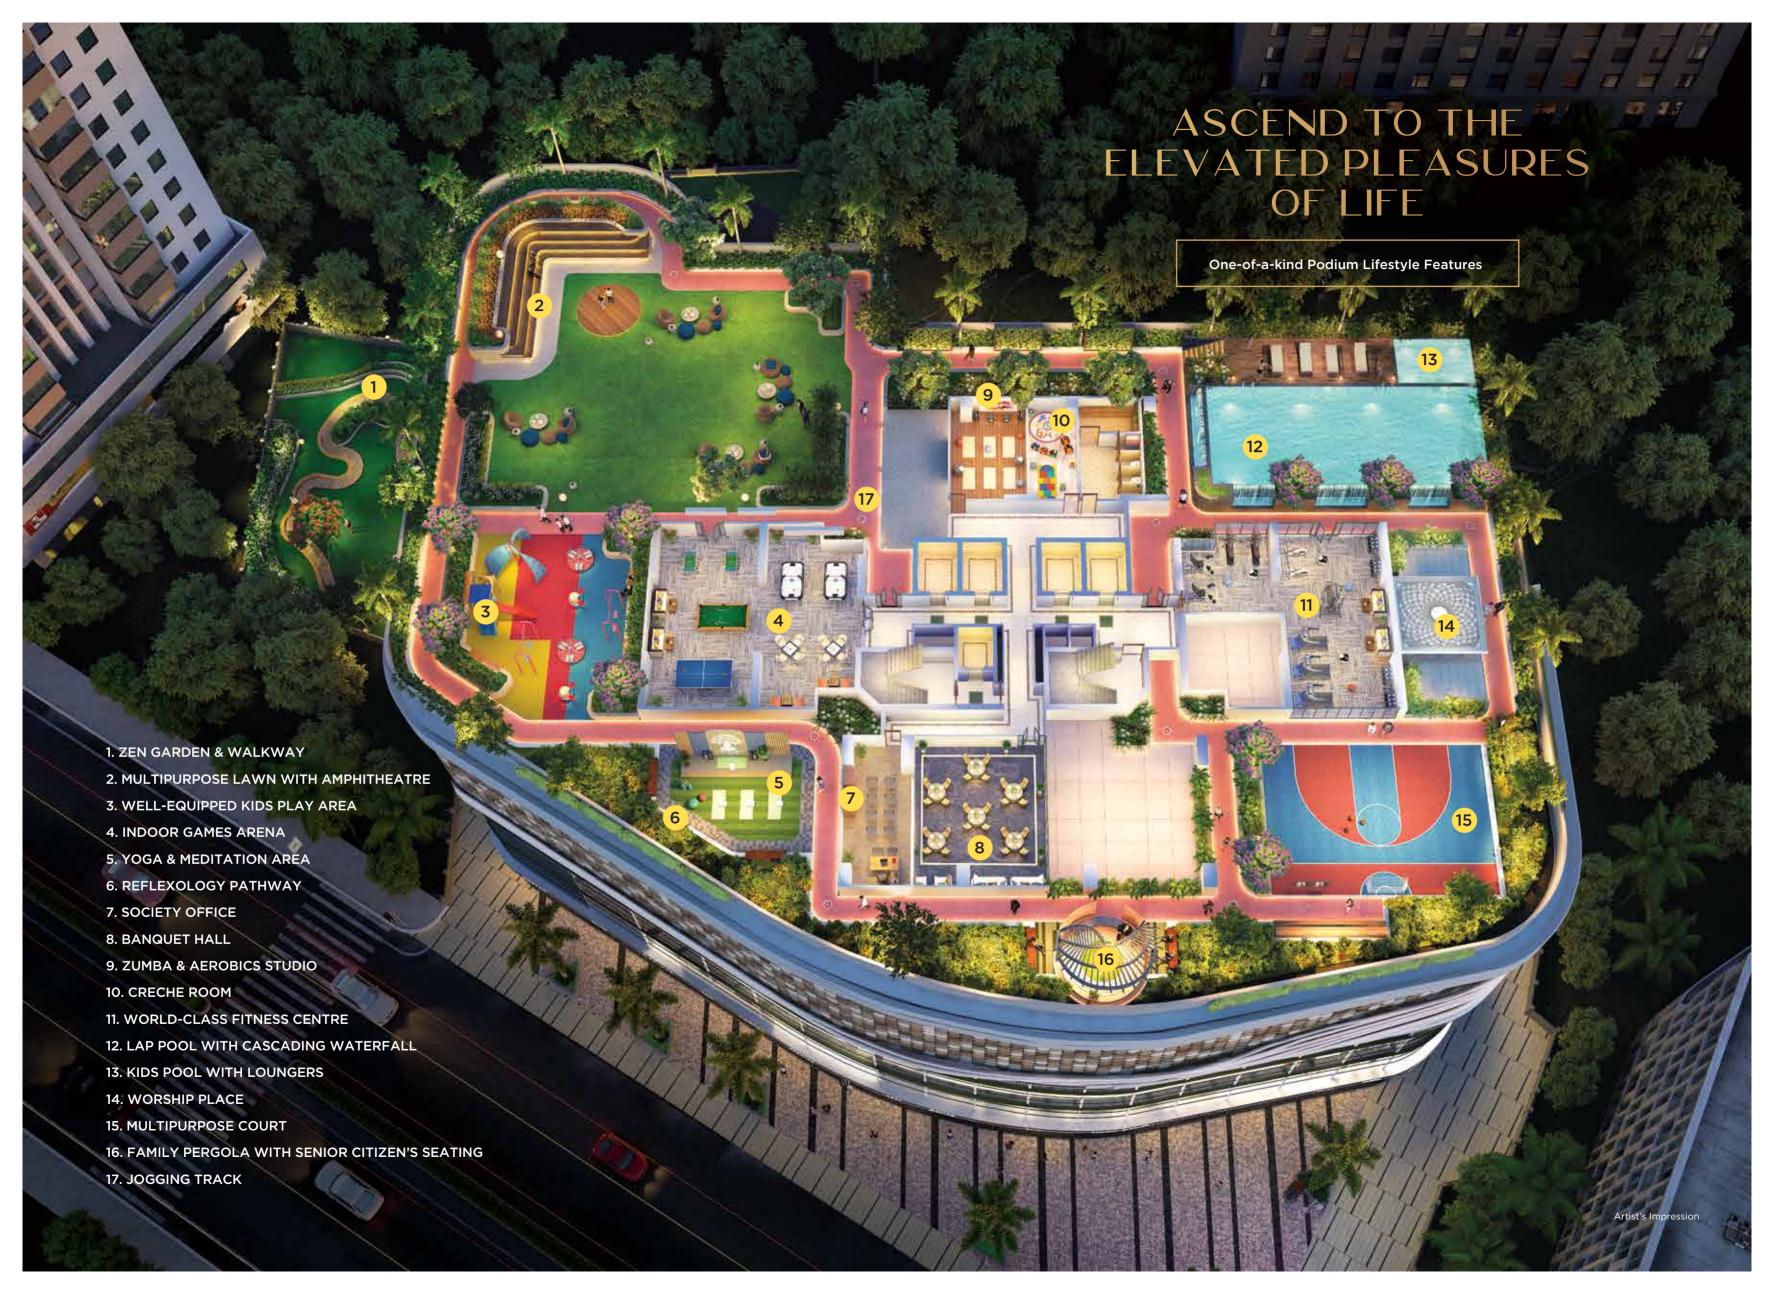

### PODIUM LIFESTYLE AMENITIES AND CLUB-LIFE

- Zen Garden & Walkway on Ground Floor
- Lap Pool with Cascading Waterfall
- Kids Pool with Deck & Loungers
- Jogging Track
- Multipurpose Lawn with Amphitheatre
- Well-Equipped Kids Play Area
- Yoga & Meditation Area
- Multipurpose Sports Court
- Worship Place
- Senior Citizen's Seating
- World-Class Fitness Centre with Cardio & Weight Training
- Zumba Studio
- Reflexology Pathway
- Indoor Games Arena
- Celebration Hall for Parties & Get-Togethers
- Crèche for Infants & Kids