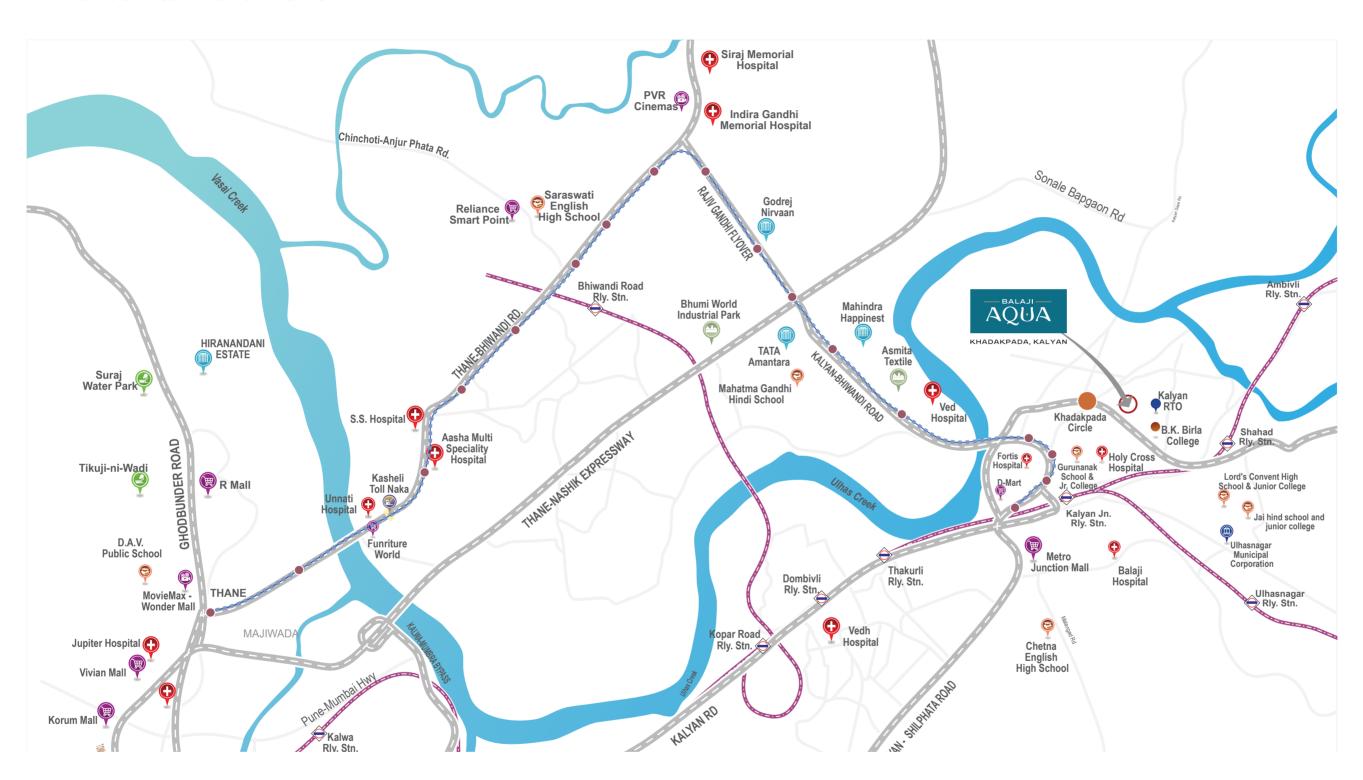

### **Location Advantages**

### HOSPITALS

Pulse Hospital - 350 Mtr Medihope Hospital - 1.6 Km Vedant Hospital - 3.9 Km Fortis Hospital - 3.4 Km

### MALLS

Reliance Smart - 1.8 Km Dmart - 2.7 Km Sarvoday Mall - 3.3 Km Metro Mall - 4.3 Km

### **SCHOOLS**

Podar International School - 1.1 Km Vani Vidyalaya - 600 Mtr Birla School - 1 Km Old Lourdes School - 1.3 Km Holy Cross School - 1.2 Km

### COLLEGES

Birla College - 1 Km K.M. Agarwal College - 2 Km

### **GYM & FITNESS**

Muscle Prime Gym - 1.4 Km Gravity Fitness - 800 Mtr

### **RESTAURANTS**

Gurudev NX - 650 Mtr Indigo - 800 Mtr Sai Prasad - 1.9 Km Heritage Hotel - 1.9 Km

### **MULTIPLEXES**

Cinemax - 750 Mtr SM 5 - 3.3 Km Inox - 4.2 Km

### **BANKS**

Bank of Baroda - 2.6 Km IndusInd Bank - 280 Mtr State Bank of India - 1.7 Km Kotak Mahindra - 2.1 Km

Source: Google map not to scale